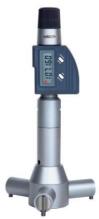

## DIGITAL WIDE RANGE THREE POINTS INTERNAL MICROMETERS

- Meet DIN863-4
- Resolution 0.001mm/0.00005" (resolution of 3128-300 is 0.001mm/0.0001")
- ÎP54 dust/waterproof
- Buttons: on/off, set, mm/inch
- Data output
- Automatic power off
- Carbide measuring faces
- Ratchet stop
- Supplied with extension rods
- Setting rings are included (except 200-300mm)
- Optional accessory:
  wireless transmitter code 7315-30 (receiver is needed) page 5, bluetooth transmitter code 7214-30 page 11, data output cable code 7302-30 page 20