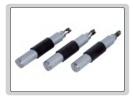

## WIDE RANGE THREE POINTS INTERNAL MICROMETERS

- Meet DIN863-4
- Graduation 0.001mm
- Carbide measuring faces
- Ratchet stop
- Setting rings are included (except 200-300mm)

<sup>\*</sup>Supplied with manufacturer inspection certificate

| Code      | Range                 | Accuracy | Setting ring      | Extension rod (included) |
|-----------|-----------------------|----------|-------------------|--------------------------|
| 3128-70*  | 50-70mm/1.97-2.76"    | 5µm      | Ø50mm (included)  | 150mm                    |
| 3128-100* | 70-100mm/2.76-3.94"   | 5µm      | Ø70mm (included)  | 150mm                    |
| 3128-150* | 100-150mm/3.94-5.91"  | 6µm      | Ø100mm (included) | 150mm                    |
| 3128-250* | 150-250mm/5.91-9.84"  | 8µm      | Ø150mm (included) | 150mm                    |
| 3128-300* | 200-300mm/7.87-11.81" | 9µm      | Ø200mm (optional) | 150mm                    |