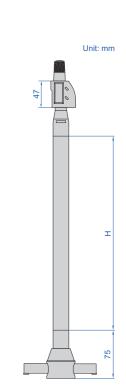

## DIGITAL WIDE RANGE THREE POINTS INTERNAL MICROMETER

50mm replaceable measuring jaws (included)

7

100mm replaceable measuring jaws (included)

3621-500

- Resolution 0.001mm/0.0001" (resolution is 0.00005" when <10")
- Replaceable measuring jaws, wide measuring range
- Buttons: on/off, set, mm/inch
- Data output
- Automatic power off
- Carbide measuring faces
- Ratchet stop
- Supplied with extension rods
- Optional accessary: setting rings (code 6312-200, 6312-300, 6312-400), wireless transmitter code 7315-30 (receiver is needed) page 5, bluetooth transmitter code 7214-30 page 11, data output cable code 7302-30 page 20

| Code     | Range                 | Accuracy     | Measuring jaws (included) | Extension rods H (included) |
|----------|-----------------------|--------------|---------------------------|-----------------------------|
| 3621-500 | 200-500mm/7.87-19.69" | (1+L/50) μm* | 50mm (3pcs), 100mm (3pcs) | 150mm, 500mm                |